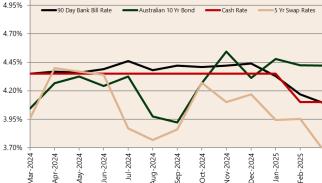

#### **Cash Rates**

# **Interest Rates** 90 Day Bank Bill Rate

United Kingdom FTSE 100 United States S&P 500 Property Trusts Index Value

. . . . . . . . . . . .

Share Prices and Indices

Australian S&P ASX 200 Property Trusts Index Value Puto STOXX 600