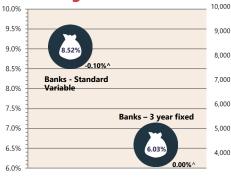

ice Index** Australian All Groups\* Mar 2025 140.7 +2.4% YoY Dec 2024 139.4 +2.4%^YoY Mar 2024 137.4

# **Interest Rates** 90 Day Bank Bill Rate







United Kingdom FTSE 100 United States S&P 500 Property Trusts Index Value

. . . . . . . . . . . .

Share Prices and Indices

Australian S&P ASX 200 Property Trusts Index Value Puto STOXX 600

Dec-24

Consumer Confidence\*\*



9,000.0

8,500.0

8,000.0

7,500.0

7,000.0

6.500.0

6,000.0

All Ordinaries

Industrials Index Val

Jun-24 -

Jul-24

Apr-24 May-24

-24

Mar-

2200

1700

1200

700

200

-300

ary ax

Mar-25 -

Feb-25 -Jan-25 -

**NAB Business** Confidence Index\*

Nov-

Sep-

24 24 24 -25 25

'n

A\$1= IPY (I HS)

A\$1=USD (RHS) A\$1=GBP (RHS)

A\$1=EUR (RHS)

Jan Mar



#### **Housing Loan** Lending Rates Indicator

+3.6%^YoY



#### **Business Loan** Lending Rates Indicator



#### Mar-24 May-24 Jun-24 · Jul-24 Aug-24 Sep-24 Oct-24 Nov-24 -Apr-24 **Private Sector Dwelling Approvals**

**Dwelling Approvals (monthly)** 



Non-Residential Approvals \$m (monthly)

Dwelling Investment \$m (quarterly)

Jan-25 -Feb-25 - Mar-25

Oct-24 -

Nov-24 Dec-24

Aug-24 Sep-24





N.B. This data is compiled using publicly available publications which are produced in arrears to the current month.

The information provided within this research report should be regarded solely as a general guide. We believe that the information herein is accurate however no warranty of accuracy or reliability is given in relation to any advice or information contained in this publication and nor any responsibility for any loss or damage whatsoeve