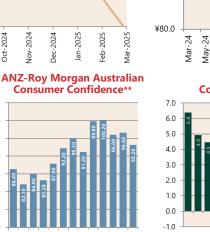

\* Based on ANZ-Roy Morgan Australian Consumer Confidence released 28 March 2023 \*\*\* Based on NAB Monthly Business Survey released 9 April 2024 # Date of Publication figures based on those available at 30 April 2025

Feb-25 -Jan-25 -

**NAB Business** Confidence Index\*

Nov-

Sep-

24 24 24 -25 25

'n

A\$1= IPY (I HS)

A\$1=USD (RHS) A\$1=GBP (RHS)