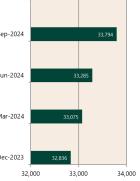

#### Mar-24 May-24 Jun-24 · Jul-24 Aug-24 Sep-24 Oct-24 Nov-24 -Apr-24 **Private Sector Dwelling Approvals**

**Dwelling Approvals (monthly)** 

Non-Residential Approvals \$m (monthly)

Dwelling Investment \$m (quarterly)

Jan-25 -Feb-25 - Mar-25

Oct-24 -

Nov-24 Dec-24

Aug-24 Sep-24

N.B. This data is compiled using publicly available publications which are produced in arrears to the current month.

The information provided within this research report should be regarded solely as a general guide. We believe that the information herein is accurate however no warranty of accuracy or reliability is given in relation to any advice or information contained in this publication and nor any responsibility for any loss or damage whatsoever arising in any way for any representation, act or omission, whether expressed or implied (including responsibility to any person or entity by reason of negligence) is accepted by Preston Rowe Paterson Australasia Pty Ltd.