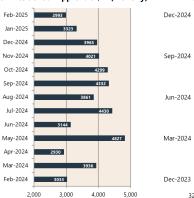

#### Mar-24 May-24 Jun-24 · Jul-24 Aug-24 Sep-24 Oct-24 Nov-24 -Apr-24 **Private Sector Dwelling Approvals**

**Dwelling Approvals (monthly)** 

Non-Residential Approvals \$m (monthly)

Dwelling Investment \$m (quarterly)

Jan-25 -Feb-25 - Mar-25

Oct-24 -

Nov-24 Dec-24

Aug-24 Sep-24

N.B. This data is compiled using publicly available publications which are produced in arrears to the current month.

The information provided within this research report should be regarded solely as a general guide. We believe that the information herein is accurate however no warranty of accuracy or reliability is given in relation to any advice or information contained in this publication and nor any responsibility for any loss or damage whatsoever arising in any way for any representation, act or omission, whether expressed or implied (including responsibility to any person or entity by reason of negligence) is accepted by Preston Rowe Paterson Australasia Pty Ltd.