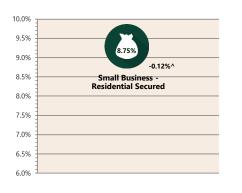

+2.4% YoY Dec 2024 139.4 +2.4%^YoY Mar 2024 137.4

# **Interest Rates** 90 Day Bank Bill Rate







United Kingdom FTSE 100 United States S&P 500 Property Trusts Index Value

. . . . . . . . . . . .

Share Prices and Indices

Australian S&P ASX 200 Property Trusts Index Value Puto STOXX 600

Dec-24

Consumer Confidence\*\*



9,000.0

8,500.0

8,000.0

7,500.0

7,000.0

6.500.0

6,000.0

All Ordinaries

Industrials Index Val

Jun-24 -

Jul-24

Apr-24 May-24

-24

Mar-

2200

1700

1200

700

200

-300

ary ax

Mar-25 -

Feb-25 -Jan-25 -

**NAB Business** Confidence Index\*

Nov-

Sep-

24 24 24 -25 25

'n

A\$1= IPY (I HS)

A\$1=USD (RHS) A\$1=GBP (RHS)

A\$1=EUR (RHS)

Jan Mar



#### **Housing Loan** Lending Rates Indicator

+3.6%^YoY



#### **Business Loan** Lending Rates Indicator



#### Mar-24 May-24 Jun-24 · Jul-24 Aug-24 Sep-24 Oct-24 Nov-24 -Apr-24 **Private Sector Dwelling Approvals**

**Dwelling Approvals (monthly)** 



Non-Residential Approvals \$m (monthly)

Dwelling Investment \$m (quarterly)

Jan-25 -Feb-25 - Mar-25

Oct-24 -

Nov-24 Dec-24

Aug-24 Sep-24





N.B. This data is compiled using publicly available publications which are produced in arrears to the current month.

The information provided within this research report should be regarded solely as a general guide. We believe that the information herein is accurate however no warranty of accuracy or reliability is given in relation to any advice or information contained in this publication and nor any responsibility for any loss or damage whatsoever arising in any way for any representation, act o