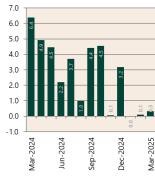

#### Mar-24 May-24 Jun-24 · Jul-24 Aug-24 Sep-24 Oct-24 Nov-24 -Apr-24 **Private Sector Dwelling Approvals**

**Dwelling Approvals (monthly)** 

Non-Residential Approvals \$m (monthly)

Dwelling Investment \$m (quarterly)