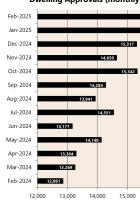

#### Mar-24 May-24 Jun-24 · Jul-24 Aug-24 Sep-24 Oct-24 Nov-24 -Apr-24 **Private Sector Dwelling Approvals**

**Dwelling Approvals (monthly)** 

Non-Residential Approvals \$m (monthly)

Dwelling Investment \$m (quarterly)

Jan-25 -Feb-25 - Mar-25

Oct-24 -

Nov-24 Dec-24

Aug-24 Sep-24

N.B. This data is compiled using publicly available publications which are produced in arrears to the current month.

The information provided within this research report should be regarded solely as a general guide. We believe that the information herein is accurate however no warranty of accuracy or reliability is given in relation to any advice or information contained in this publication and nor any responsibility for any loss or damage whatsoever arising in any way for any representation, act or omission, whether expressed or implied (including responsibility to any person or entity by reason of negligence) is accepted by Preston Rowe Paterson Australasia Pty Ltd.