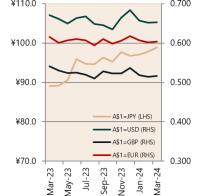

## **Economic Snapshot**

March 2024

^ percentage change from previous quarter \*Based on ANZ-Roy Morgan Australian Consumer Confidence released 24 April 2024 \*Based on ANB Monthly Business Survey released 10 April 2024 \*Based on NAB Monthly Business Survey released 10 April 2024 #Date of Publication figures based on those available at 24 April 2024

#### **Cash Rates**



4.35% 3.60%

Mar 2024

Dec 2023

Mar 2023

### **Consumer Price Index Australian All Groups\***



Mar 2024 **137.4** 

+3.6%<sub>^YoY</sub>



Dec 2023 136.1 +4.1%^yoy



Mar 2023 132.6 +7.0%^yoy

#### **Interest Rates**





**Exchange Rates (per \$A)** 

#### Westpac - Melbourne Institute



-ep-

Лау-

ANZ-Roy Morgan Australian Consumer Confidence\*\*



NAB Business
Confidence Index\*\*



## **Housing Loan Lending Rates Indicator**



#### **Share Prices and Indices**

-No/ -ep-





## **Business Loan Lending Rates Indicator**



# Private Sector Dwelling Approvals



#### Non-Residential Approvals \$m (monthly)



#### Dwelling Investment \$m (quarterly)



N.B. This data is compiled using publicly available publications which are produced in arrears to the current month.