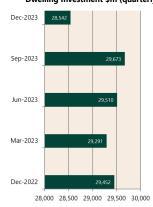

#### Dwelling Investment \$m (quarterly)

N.B. This data is compiled using publicly available publications which are produced in arrears to the current month.