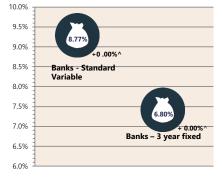

**

March 2024

^ percentage change from previous quarter \*Based on ANZ-Roy Morgan Australian Consumer Confidence released 24 April 2024 \*Based on ANB Monthly Business Survey released 10 April 2024 \*Based on NAB Monthly Business Survey released 10 April 2024 #Date of Publication figures based on those available at 24 April 2024

#### **Cash Rates**



4.35% 3.60%

Mar 2024

Dec 2023

Mar 2023

### **Consumer Price Index Australian All Groups\***



Mar 2024 **137.4** 

+3.6%<sub>^YoY</sub>



Dec 2023 136.1 +4.1%^yoy



Mar 2023 132.6 +7.0%^yoy

#### **Interest Rates**





**Exchange Rates (per \$A)** 

#### Westpac - Melbourne Institute



-ep-

Лау-

ANZ-Roy Morgan Australian Consumer Confidence\*\*



NAB Business
Confidence Index\*\*



## **Housing Loan Lending Rates Indicator**



#### **Share Prices and Indices**

-No/ -ep-





## **Business Loan Lending Rates Indicator**



# Private Sector Dwelling Approvals



#### Non-Residential Approvals \$m (monthly)



#### Dwelling Investment \$m (quarterly)



N.B. This data is compiled using publicly available publications which are produced in arrears to the current month.