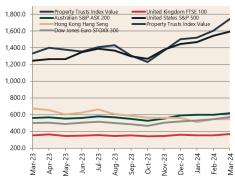

s quarter \*Based on ANZ-Roy Morgan Australian Consumer Confidence released 24 April 2024 \*Based on ANB Monthly Business Survey released 10 April 2024 \*Based on NAB Monthly Business Survey released 10 April 2024 #Date of Publication figures based on those available at 24 April 2024

#### **Cash Rates**



4.35% 3.60%

Mar 2024

Dec 2023

Mar 2023

### **Consumer Price Index Australian All Groups\***



Mar 2024 **137.4** 

+3.6%<sub>^YoY</sub>



Dec 2023 136.1 +4.1%^yoy



Mar 2023 132.6 +7.0%^yoy

#### **Interest Rates**





**Exchange Rates (per \$A)** 

#### Westpac - Melbourne Institute



-ep-

Лау-

ANZ-Roy Morgan Australian Consumer Confidence\*\*



NAB Business
Confidence Index\*\*



## **Housing Loan Lending Rates Indicator**



#### **Share Prices and Indices**

-No/ -ep-





## **Business Loan Lending Rates Indicator**



# Private Sector Dwelling Approvals



#### Non-Residential Approvals \$m (monthly)



#### Dwelling Investment \$m (quarterly)



N.B. This data is compiled using publicly available publications which are produced in arrears to the current month.