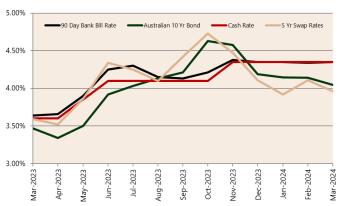

## **Economic Snapshot**

March 2024

^ percentage change from previous quarter \*Based on ANZ-Roy Morgan Australian Consumer Confidence released 24 April 2024 \*Based on ANB Monthly Business Survey released 10 April 2024 \*Based on NAB Monthly Business Survey released 10 April 2024 #Date of Publication figures based on those available at 24 April 2024

#### **Cash Rates**



4.35% 3.60%

Mar 2024

Dec 2023

Mar 2023

### **Consumer Price Index Australian All Groups\***



Mar 2024 **137.4** 

+3.6%<sub>^YoY</sub>



Dec 2023 136.1 +4.1%^yoy



Mar 2023 132.6 +7.0%^yoy

#### **Interest Rates**





**Exchange Rates (per \$A)** 

#### Westpac - Melbourne Institute



-ep-

Лау-

ANZ-Roy Morgan Australian Consumer Confidence\*\*



NAB Business
Confidence Index\*\*



## **Housing Loan Lending Rates Indicator**



#### **Share Prices and Indices**

-No/ -ep-





## **Business Loan Lending Rates Indicator**



# Private Sector Dwelling Approvals



#### Non-Residential Approvals \$m (monthly)



#### Dwelling Investment \$m (quarterly)



N.B. This data is compiled using publicly available publications which are produced in arrears to the current month.