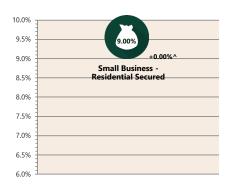

sumer Confidence released 24 April 2024 \*Based on ANB Monthly Business Survey released 10 April 2024 \*Based on NAB Monthly Business Survey released 10 April 2024 #Date of Publication figures based on those available at 24 April 2024

#### **Cash Rates**



4.35% 3.60%

Mar 2024

Dec 2023

Mar 2023

### **Consumer Price Index Australian All Groups\***



Mar 2024 **137.4** 

+3.6%<sub>^YoY</sub>



Dec 2023 136.1 +4.1%^yoy



Mar 2023 132.6 +7.0%^yoy

#### **Interest Rates**





**Exchange Rates (per \$A)** 

#### Westpac - Melbourne Institute



-ep-

Лау-

ANZ-Roy Morgan Australian Consumer Confidence\*\*



NAB Business
Confidence Index\*\*



## **Housing Loan Lending Rates Indicator**



#### **Share Prices and Indices**

-No/ -ep-





## **Business Loan Lending Rates Indicator**



# Private Sector Dwelling Approvals



#### Non-Residential Approvals \$m (monthly)



#### Dwelling Investment \$m (quarterly)



N.B. This data is compiled using publicly available publications which are produced in arrears to the current month.