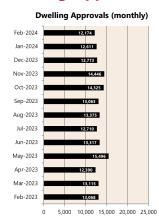

\*Based on ANB Monthly Business Survey released 10 April 2024 \*Based on NAB Monthly Business Survey released 10 April 2024 #Date of Publication figures based on those available at 24 April 2024

#### **Cash Rates**



4.35% 3.60%

Mar 2024

Dec 2023

Mar 2023

### **Consumer Price Index Australian All Groups\***



Mar 2024 **137.4** 

+3.6%<sub>^YoY</sub>



Dec 2023 136.1 +4.1%^yoy



Mar 2023 132.6 +7.0%^yoy

#### **Interest Rates**





**Exchange Rates (per \$A)** 

#### Westpac - Melbourne Institute



-ep-

Лау-

ANZ-Roy Morgan Australian Consumer Confidence\*\*



NAB Business
Confidence Index\*\*



## **Housing Loan Lending Rates Indicator**



#### **Share Prices and Indices**

-No/ -ep-





## **Business Loan Lending Rates Indicator**



# Private Sector Dwelling Approvals



#### Non-Residential Approvals \$m (monthly)



#### Dwelling Investment \$m (quarterly)



N.B. This data is compiled using publicly available publications which are produced in arrears to the current month.