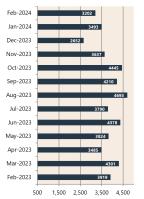

10 April 2024 \*Based on NAB Monthly Business Survey released 10 April 2024 #Date of Publication figures based on those available at 24 April 2024

#### **Cash Rates**



4.35% 3.60%

Mar 2024

Dec 2023

Mar 2023

### **Consumer Price Index Australian All Groups\***



Mar 2024 **137.4** 

+3.6%<sub>^YoY</sub>



Dec 2023 136.1 +4.1%^yoy



Mar 2023 132.6 +7.0%^yoy

#### **Interest Rates**





**Exchange Rates (per \$A)** 

#### Westpac - Melbourne Institute



-ep-

Лау-

ANZ-Roy Morgan Australian Consumer Confidence\*\*



NAB Business
Confidence Index\*\*



## **Housing Loan Lending Rates Indicator**



#### **Share Prices and Indices**

-No/ -ep-





## **Business Loan Lending Rates Indicator**



# Private Sector Dwelling Approvals



#### Non-Residential Approvals \$m (monthly)



#### Dwelling Investment \$m (quarterly)



N.B. This data is compiled using publicly available publications which are produced in arrears to the current month.