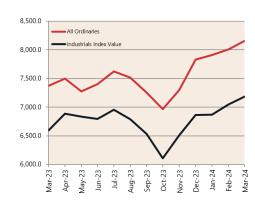

quarter \*Based on ANZ-Roy Morgan Australian Consumer Confidence released 24 April 2024 \*Based on ANB Monthly Business Survey released 10 April 2024 \*Based on NAB Monthly Business Survey released 10 April 2024 #Date of Publication figures based on those available at 24 April 2024

#### **Cash Rates**



4.35% 3.60%

Mar 2024

Dec 2023

Mar 2023

### **Consumer Price Index Australian All Groups\***



Mar 2024 **137.4** 

+3.6%<sub>^YoY</sub>



Dec 2023 136.1 +4.1%^yoy



Mar 2023 132.6 +7.0%^yoy

#### **Interest Rates**





**Exchange Rates (per \$A)** 

#### Westpac - Melbourne Institute



-ep-

Лау-

ANZ-Roy Morgan Australian Consumer Confidence\*\*



NAB Business
Confidence Index\*\*



## **Housing Loan Lending Rates Indicator**



#### **Share Prices and Indices**

-No/ -ep-





## **Business Loan Lending Rates Indicator**



# Private Sector Dwelling Approvals



#### Non-Residential Approvals \$m (monthly)



#### Dwelling Investment \$m (quarterly)



N.B. This data is compiled using publicly available publications which are produced in arrears to the current month.