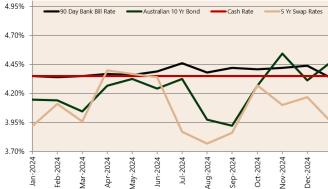

**Economic Snapshot** 

January 2025

percentage change from previous q ased on ABS CPI released 29 January

\* Based on ANZ-Roy Morgan Australian Consumer Confidence released 13 March \*\*\* Based on NAB Monthly Business Survey released 13 January # Date of Publication figures based on those available at 13 March

# **Cash Rates**

PRP

Preston

Paterson

Rowe



## **Interest Rates**







#### **ANZ-Roy Morgan Australian** Consumer Confidence\*\*

2025

lan-



0.750 ¥110.0 0.650 ¥100.0 0.550 ¥90.0 A\$1= IPY (I HS) 0.450 A\$1=USD (RHS) A\$1=GBP (RHS) A\$1=EUR (RHS) ¥80.0 0.350 24 24 24 24 24 24 Jan-25 Jan--Inf Sep-May-Mar--Nov



Jan-

Apr-

Jan-

### **Housing Loan** Lending Rates Indicator



#### **Business Loan** Lending Rates Indicator



#### United Kingdom FTSE 100 Australian S&P ASX 200 United States S&P 500 perty Trusts Index Value •••• Property Trusts Index Value Euro 9TOXX 600 9,000

Share Prices and Indices



Dwelling Approvals (monthly)

13,981

225

13,000

14,000

12,683

12,000

14.648



#### **Dwelling Approvals** Non-Residential Approvals \$m (monthly)

Dwelling Investment \$m (quarterly)





N.B. This data is compiled using publicly available pub