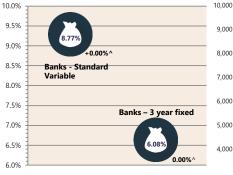

### **Housing Loan** Lending Rates Indicator

#### **Business Loan** Lending Rates Indicator