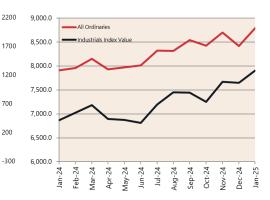

#### United Kingdom FTSE 100 Australian S&P ASX 200 United States S&P 500 perty Trusts Index Value •••• Property Trusts Index Value Euro 9TOXX 600 9,000

Share Prices and Indices

Dwelling Approvals (monthly)