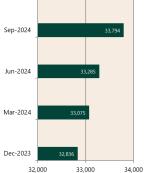

#### **Dwelling Approvals** Non-Residential Approvals \$m (monthly)

Dwelling Investment \$m (quarterly)

N.B. This data is compiled using publicly available publications which are produced in arrears to the current month.