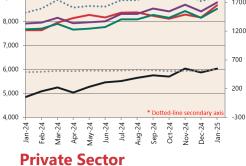

#### United Kingdom FTSE 100 Australian S&P ASX 200 United States S&P 500 perty Trusts Index Value •••• Property Trusts Index Value Euro 9TOXX 600 9,000

Share Prices and Indices

Dwelling Approvals (monthly)