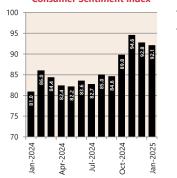

#### **ANZ-Roy Morgan Australian** Consumer Confidence\*\*

2025

lan-

0.750 ¥110.0 0.650 ¥100.0 0.550 ¥90.0 A\$1= IPY (I HS) 0.450 A\$1=USD (RHS) A\$1=GBP (RHS) A\$1=EUR (RHS) ¥80.0 0.350 24 24 24 24 24 24 Jan-25 Jan--Inf Sep-May-Mar--Nov