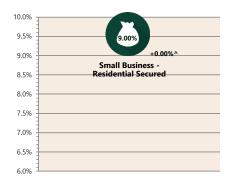

**Economic Snapshot** 

January 2025

percentage change from previous q ased on ABS CPI released 29 January

\* Based on ANZ-Roy Morgan Australian Consumer Confidence released 13 March \*\*\* Based on NAB Monthly Business Survey released 13 January # Date of Publication figures based on those available at 13 March

# **Cash Rates**

PRP

Preston

Paterson

Rowe



## **Interest Rates**







#### **ANZ-Roy Morgan Australian** Consumer Confidence\*\*

2025

lan-



0.750 ¥110.0 0.650 ¥100.0 0.550 ¥90.0 A\$1= IPY (I HS) 0.450 A\$1=USD (RHS) A\$1=GBP (RHS) A\$1=EUR (RHS) ¥80.0 0.350 24 24 24 24 24 24 Jan-25 Jan--Inf Sep-May-Mar--Nov



Jan-

Apr-

Jan-

### **Housing Loan** Lending Rates Indicator



#### **Business Loan** Lending Rates Indicator



#### United Kingdom FTSE 100 Australian S&P ASX 200 United States S&P 500 perty Trusts Index Value •••• Property Trusts Index Value Euro 9TOXX 600 9,000

Share Prices and Indices



Dwelling Approvals (monthly)

13,981

225

13,000

14,000

12,683

12,000

14.648



#### **Dwelling Approvals** Non-Residential Approvals \$m (monthly)

Dwelling Investment \$m (quarterly)





N.B. This data is compiled using publicly available publications which are produced in arrears to the current month.

Jan-2025

Dec-2024

Nov-2024

Oct-2024

Sep-2024

Aug-2024

Jul-2024

Jun-2024

May-2024

Apr-2024

Mar-2024

Feb-2024

Jan-2024

The information provided within this research report should be regarded solely as a general guide. We believe that the information herein is accurate however no warranty of