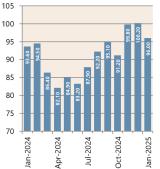

**Economic Snapshot** 

January 2025

percentage change from previous q ased on ABS CPI released 29 January

\* Based on ANZ-Roy Morgan Australian Consumer Confidence released 13 March \*\*\* Based on NAB Monthly Business Survey released 13 January # Date of Publication figures based on those available at 13 March

# **Cash Rates**

PRP

Preston

Paterson

Rowe



## **Interest Rates**







#### **ANZ-Roy Morgan Australian** Consumer Confidence\*\*

2025

lan-



0.750 ¥110.0 0.650 ¥100.0 0.550 ¥90.0 A\$1= IPY (I HS) 0.450 A\$1=USD (RHS) A\$1=GBP (RHS) A\$1=EUR (RHS) ¥80.0 0.350 24 24 24 24 24 24 Jan-25 Jan--Inf Sep-May-Mar--Nov



Jan-

Apr-

Jan-

### **Housing Loan** Lending Rates Indicator



#### **Business Loan** Lending Rates Indicator



#### United Kingdom FTSE 100 Australian S&P ASX 200 United States S&P 500 perty Trusts Index Value •••• Property Trusts Index Value Euro 9TOXX 600 9,000

Share Prices and Indices



Dwelling Approvals (monthly)

13,981

225

13,000

14,000

12,683

12,000

14.648



#### **Dwelling Approvals** Non-Residential Approvals \$m (monthly)

Dwelling Investment \$m (quarterly)





N.B. This data is compiled using publicly available publications which are produced in arrears to the current month.

Jan-2025

Dec-2