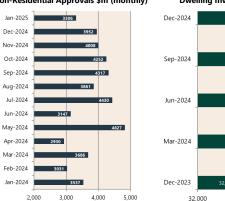

#### **Dwelling Approvals** Non-Residential Approvals \$m (monthly)

Dwelling Investment \$m (quarterly)

N.B. This data is compiled using publicly available publications which are produced in arrears to the current month.

Jan-2025

Dec-2024

Nov-2024

Oct-2024

Sep-2024

Aug-2024

Jul-2024

Jun-2024

May-2024

Apr-2024

Mar-2024

Feb-2024

Jan-2024

The information provided within this research report should be regarded solely as a general guide. We believe that the information herein is accurate however no warranty of accuracy or reliability is given in relation to any advice or information contained in this publication and nor any responsibility for any loss or damage whatsoever arising in any way for any representation, act or omission, whether expressed or implied (including responsibility to any person or entity by reason of negligence) is accepted by Preston Rowe Paterson Australasia Pty Ltd.