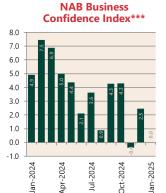

**Economic Snapshot** 

January 2025

percentage change from previous q ased on ABS CPI released 29 January

\* Based on ANZ-Roy Morgan Australian Consumer Confidence released 13 March \*\*\* Based on NAB Monthly Business Survey released 13 January # Date of Publication figures based on those available at 13 March