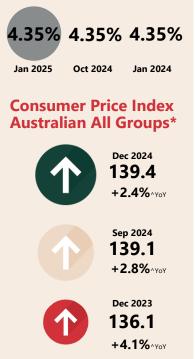

**Economic Snapshot** 

January 2025

percentage change from previous q ased on ABS CPI released 29 January

\* Based on ANZ-Roy Morgan Australian Consumer Confidence released 13 March \*\*\* Based on NAB Monthly Business Survey released 13 January # Date of Publication figures based on those available at 13 March