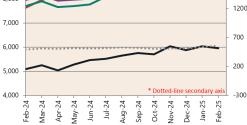

#### **Private Sector Dwelling Approvals**

**Dwelling Approvals (monthly)** 

Non-Residential Approvals \$m (monthly)

Dwelling Investment \$m (quarterly)

N.B. This data is compiled using publicly available publications which are produced in arrears to the current month.