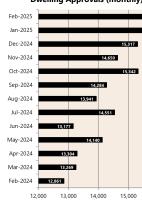

#### **Private Sector Dwelling Approvals**

**Dwelling Approvals (monthly)** 

Non-Residential Approvals \$m (monthly)

Dwelling Investment \$m (quarterly)

N.B. This data is compiled using publicly available publications which are produced in arrears to the current month.