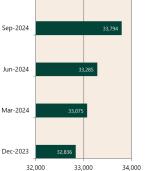

#### **Private Sector Dwelling Approvals**

**Dwelling Approvals (monthly)** 

Non-Residential Approvals \$m (monthly)

Dwelling Investment \$m (quarterly)

N.B. This data is compiled using publicly available publications which are produced in arrears to the current month.