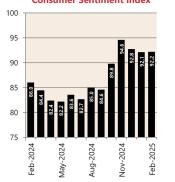

## **Interest Rates**

**ANZ-Roy Morgan Australian** Consumer Confidence\*\*

**NAB Business** Confidence Index\*

-to

Aug-

'n

A\$1= IPY (I HS)

A\$1=USD (RHS) A\$1=GBP (RHS)