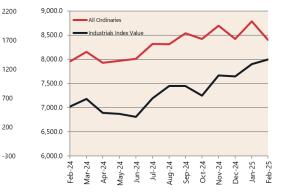

#### United States S&P 500 perty Trusts Index Value Property Trusts Index Value Euro-STOXX 600 9,000 8,000

United Kingdom FTSE 100

Share Prices and Indices

Australian S&P ASX 200