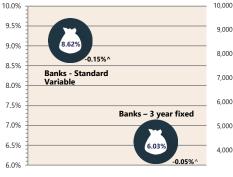

ased on ABS CPI released 29 January

\* Based on ANZ-Roy Morgan Australian Consumer Confidence released 23 January 24 \*\*\* Based on NAB Monthly Business Survey released 28 February 20 # Date of Publication figures based on those available at 13 March 20

¥110.0

¥100.0

¥90.0

¥80.0

24 24 -24 24 24 Dec-24 25

Feb-Apr-

### **Cash Rates**

PRP

## 4.35% 4.35% 4.10% Feb 2025 Nov 2024 Feb 2024 **Consumer Price Index** Australian All Groups\* Dec 2024 139.4 +2.4%^YoY Sep 2024 139.1 +2.8%^YoY Dec 2023

Preston

Paterson

Rowe

## **Interest Rates**







**ANZ-Roy Morgan Australian** Consumer Confidence\*\*



**NAB Business** Confidence Index\*

-to

Aug-

'n

A\$1= IPY (I HS)

A\$1=USD (RHS) A\$1=GBP (RHS)

A\$1=EUR (RHS)



### **Housing Loan** Lending Rates Indicator

136.1

+4.1%^YoY



#### **Business Loan** Lending Rates Indicator



#### United States S&P 500 perty Trusts Index Value Property Trusts Index Value Euro-STOXX 600 9,000 8,000

United Kingdom FTSE 100

Share Prices and Indices



Australian S&P ASX 200



#### **Private Sector Dwelling Approvals**

**Dwelling Approvals (monthly)** 



Non-Residential Approvals \$m (monthly)

Dwelling Investment \$m (quarterly)





N.B. This data is compiled using publicly available publications which are produced in arrears to the current month.

The information provided within this research report should be regarded solely as a general guide. We believe that the information herein is accurate however no warranty of accuracy or reliability is given in relation to any advice or information contained in this publication and