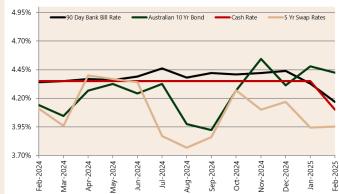

## **Interest Rates**

**ANZ-Roy Morgan Australian** Consumer Confidence\*\*

**NAB Business** Confidence Index\*

-to

Aug-

'n

A\$1= IPY (I HS)

A\$1=USD (RHS) A\$1=GBP (RHS)