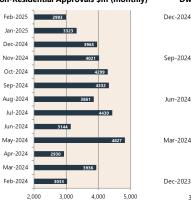

#### **Private Sector Dwelling Approvals**

**Dwelling Approvals (monthly)** 

Non-Residential Approvals \$m (monthly)

Dwelling Investment \$m (quarterly)

N.B. This data is compiled using publicly available publications which are produced in arrears to the current month.