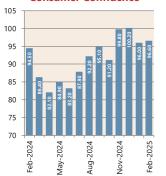

## **Interest Rates**

**ANZ-Roy Morgan Australian** Consumer Confidence\*\*

**NAB Business** Confidence Index\*

-to

Aug-

'n

A\$1= IPY (I HS)

A\$1=USD (RHS) A\$1=GBP (RHS)