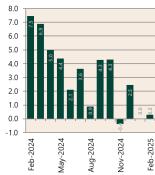

## **Interest Rates**

**ANZ-Roy Morgan Australian** Consumer Confidence\*\*

**NAB Business** Confidence Index\*

-to

Aug-

'n

A\$1= IPY (I HS)

A\$1=USD (RHS) A\$1=GBP (RHS)