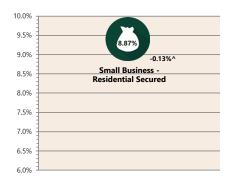

NZ-Roy Morgan Australian Consumer Confidence released 23 January 24 \*\*\* Based on NAB Monthly Business Survey released 28 February 20 # Date of Publication figures based on those available at 13 March 20

¥110.0

¥100.0

¥90.0

¥80.0

24 24 -24 24 24 Dec-24 25

Feb-Apr-

### **Cash Rates**

PRP

## 4.35% 4.35% 4.10% Feb 2025 Nov 2024 Feb 2024 **Consumer Price Index** Australian All Groups\* Dec 2024 139.4 +2.4%^YoY Sep 2024 139.1 +2.8%^YoY Dec 2023

Preston

Paterson

Rowe

## **Interest Rates**







**ANZ-Roy Morgan Australian** Consumer Confidence\*\*



**NAB Business** Confidence Index\*

-to

Aug-

'n

A\$1= IPY (I HS)

A\$1=USD (RHS) A\$1=GBP (RHS)

A\$1=EUR (RHS)



### **Housing Loan** Lending Rates Indicator

136.1

+4.1%^YoY



#### **Business Loan** Lending Rates Indicator



#### United States S&P 500 perty Trusts Index Value Property Trusts Index Value Euro-STOXX 600 9,000 8,000

United Kingdom FTSE 100

Share Prices and Indices



Australian S&P ASX 200



#### **Private Sector Dwelling Approvals**

**Dwelling Approvals (monthly)** 



Non-Residential Approvals \$m (monthly)

Dwelling Investment \$m (quarterly)





N.B. This data is compiled using publicly available publications which are produced in arrears to the current month.

The information provided within this research report should be regarded solely as a general guide. We believe that the information herein is accurate however no warranty of accuracy or reliability is given in relation to any advice or information contained in this publication and nor any responsibility for any loss or damage wha