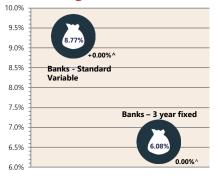

hot**

December 2024

\*\* Based on ANZ-Roy Morgan Australian Consumer Confidence released 29 January 2025

\*\* Based on ANZ-Roy Morgan Australian Consumer Confidence released 29 January 2025

\*\*\* Based on NAB Monthly Business Survey released 20 December 2026

# Date of Publication figures based on those available at 11 February 2025

#### **Cash Rates**



4.35% 4.35%

Dec 2024

Sep 2024

Dec 2023

### **Consumer Price Index Australian All Groups\***



Dec 2024 139.4

+2.4%<sub>^YoY</sub>



Sep 2024 139.1 +2.8%^YoY

1

Dec 2023 136.1

+4.1%<sub>^YoY</sub>

#### **Interest Rates**



## **Exchange Rates (per \$A)**



Westpac - Melbourne Institute Consumer Sentiment Index



ANZ-Roy Morgan Australian Consumer Confidence\*\*



NAB Business



## Housing Loan Lending Rates Indicator



#### **Share Prices and Indices**



## Business Loan Lending Rates Indicator



# Private Sector Dwelling Approvals



#### Non-Residential Approvals \$m (monthly)



#### Dwelling Investment \$m (quarterly)



N.B. This data is compiled using publicly available publications which are produced in arrears to the current month.