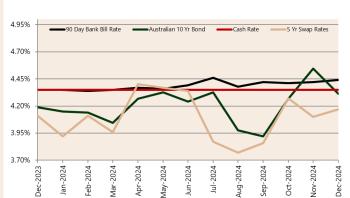

## **Economic Snapshot**

December 2024

\*\* Based on ANZ-Roy Morgan Australian Consumer Confidence released 29 January 2025

\*\* Based on ANZ-Roy Morgan Australian Consumer Confidence released 29 January 2025

\*\*\* Based on NAB Monthly Business Survey released 20 December 2026

# Date of Publication figures based on those available at 11 February 2025

#### **Cash Rates**



4.35% 4.35%

Dec 2024

Sep 2024

Dec 2023

### **Consumer Price Index Australian All Groups\***



Dec 2024 139.4

+2.4%<sub>^YoY</sub>



Sep 2024 139.1 +2.8%^YoY

1

Dec 2023 136.1

+4.1%<sub>^YoY</sub>

#### **Interest Rates**



## **Exchange Rates (per \$A)**



Westpac - Melbourne Institute Consumer Sentiment Index



ANZ-Roy Morgan Australian Consumer Confidence\*\*



NAB Business



## Housing Loan Lending Rates Indicator



#### **Share Prices and Indices**



## Business Loan Lending Rates Indicator



# Private Sector Dwelling Approvals



#### Non-Residential Approvals \$m (monthly)



#### Dwelling Investment \$m (quarterly)



N.B. This data is compiled using publicly available publications which are produced in arrears to the current month.