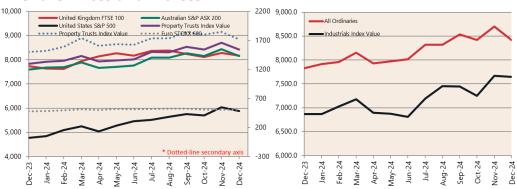

NZ-Roy Morgan Australian Consumer Confidence released 29 January 2025

\*\* Based on ANZ-Roy Morgan Australian Consumer Confidence released 29 January 2025

\*\*\* Based on NAB Monthly Business Survey released 20 December 2026

# Date of Publication figures based on those available at 11 February 2025

#### **Cash Rates**



4.35% 4.35%

Dec 2024

Sep 2024

Dec 2023

### **Consumer Price Index Australian All Groups\***



Dec 2024 139.4

+2.4%<sub>^YoY</sub>



Sep 2024 139.1 +2.8%^YoY

1

Dec 2023 136.1

+4.1%<sub>^YoY</sub>

#### **Interest Rates**



## **Exchange Rates (per \$A)**



Westpac - Melbourne Institute Consumer Sentiment Index



ANZ-Roy Morgan Australian Consumer Confidence\*\*



NAB Business



## Housing Loan Lending Rates Indicator



#### **Share Prices and Indices**



## Business Loan Lending Rates Indicator



# Private Sector Dwelling Approvals



#### Non-Residential Approvals \$m (monthly)



#### Dwelling Investment \$m (quarterly)



N.B. This data is compiled using publicly available publications which are produced in arrears to the current month.