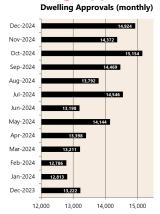

n ANZ-Roy Morgan Australian Consumer Confidence released 29 January 2025

\*\*\* Based on NAB Monthly Business Survey released 20 December 2026

# Date of Publication figures based on those available at 11 February 2025

#### **Cash Rates**



4.35% 4.35%

Dec 2024

Sep 2024

Dec 2023

### **Consumer Price Index Australian All Groups\***



Dec 2024 139.4

+2.4%<sub>^YoY</sub>



Sep 2024 139.1 +2.8%^YoY

1

Dec 2023 136.1

+4.1%<sub>^YoY</sub>

#### **Interest Rates**



## **Exchange Rates (per \$A)**



Westpac - Melbourne Institute Consumer Sentiment Index



ANZ-Roy Morgan Australian Consumer Confidence\*\*



NAB Business



## Housing Loan Lending Rates Indicator



#### **Share Prices and Indices**



## Business Loan Lending Rates Indicator



# Private Sector Dwelling Approvals



#### Non-Residential Approvals \$m (monthly)



#### Dwelling Investment \$m (quarterly)



N.B. This data is compiled using publicly available publications which are produced in arrears to the current month.