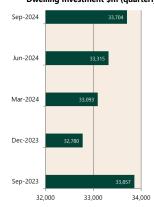

#### Dwelling Investment \$m (quarterly)

N.B. This data is compiled using publicly available publications which are produced in arrears to the current month.