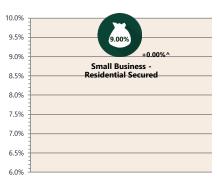

released 29 January 2025

\*\* Based on ANZ-Roy Morgan Australian Consumer Confidence released 29 January 2025

\*\*\* Based on NAB Monthly Business Survey released 20 December 2026

# Date of Publication figures based on those available at 11 February 2025

#### **Cash Rates**



4.35% 4.35%

Dec 2024

Sep 2024

Dec 2023

### **Consumer Price Index Australian All Groups\***



Dec 2024 139.4

+2.4%<sub>^YoY</sub>



Sep 2024 139.1 +2.8%^YoY

1

Dec 2023 136.1

+4.1%<sub>^YoY</sub>

#### **Interest Rates**



## **Exchange Rates (per \$A)**



Westpac - Melbourne Institute Consumer Sentiment Index



ANZ-Roy Morgan Australian Consumer Confidence\*\*



NAB Business



## Housing Loan Lending Rates Indicator



#### **Share Prices and Indices**



## Business Loan Lending Rates Indicator



# Private Sector Dwelling Approvals



#### Non-Residential Approvals \$m (monthly)



#### Dwelling Investment \$m (quarterly)



N.B. This data is compiled using publicly available publications which are produced in arrears to the current month.