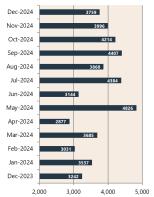

released 29 January 2025

\*\*\* Based on NAB Monthly Business Survey released 20 December 2026

# Date of Publication figures based on those available at 11 February 2025

#### **Cash Rates**



4.35% 4.35%

Dec 2024

Sep 2024

Dec 2023

### **Consumer Price Index Australian All Groups\***



Dec 2024 139.4

+2.4%<sub>^YoY</sub>



Sep 2024 139.1 +2.8%^YoY

1

Dec 2023 136.1

+4.1%<sub>^YoY</sub>

#### **Interest Rates**



## **Exchange Rates (per \$A)**



Westpac - Melbourne Institute Consumer Sentiment Index



ANZ-Roy Morgan Australian Consumer Confidence\*\*



NAB Business



## Housing Loan Lending Rates Indicator



#### **Share Prices and Indices**



## Business Loan Lending Rates Indicator



# Private Sector Dwelling Approvals



#### Non-Residential Approvals \$m (monthly)



#### Dwelling Investment \$m (quarterly)



N.B. This data is compiled using publicly available publications which are produced in arrears to the current month.