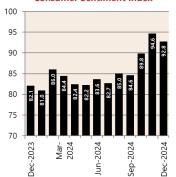

## **Economic Snapshot**

December 2024

\*\* Based on ANZ-Roy Morgan Australian Consumer Confidence released 29 January 2025

\*\* Based on ANZ-Roy Morgan Australian Consumer Confidence released 29 January 2025

## **Exchange Rates (per \$A)**

Westpac - Melbourne Institute Consumer Sentiment Index

ANZ-Roy Morgan Australian Consumer Confidence\*\*

NAB Business