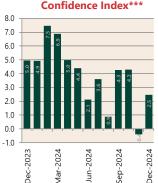

\*\*\* Based on NAB Monthly Business Survey released 20 December 2026

## **Exchange Rates (per \$A)**

Westpac - Melbourne Institute Consumer Sentiment Index

ANZ-Roy Morgan Australian Consumer Confidence\*\*

NAB Business