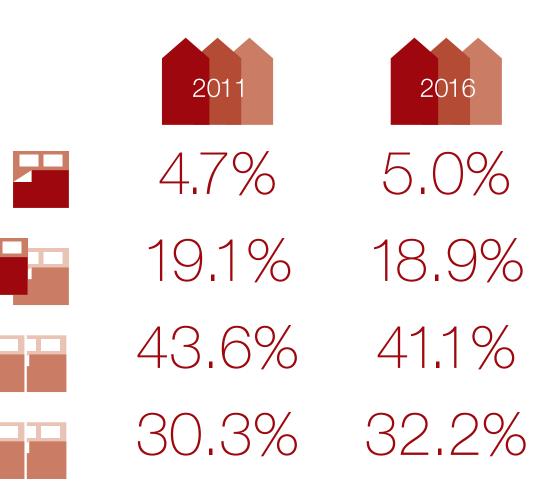

### NUMBER OF BEDROOMS IN OCCUPIED PRIVATE DWELLINGS

International Property Consultants